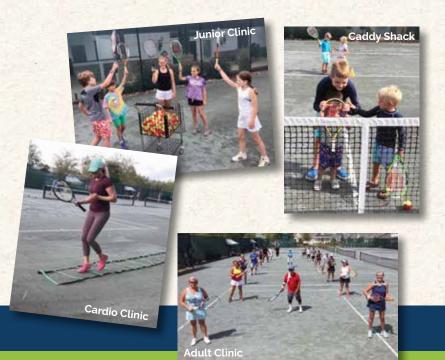

#### Monday

8-9 Cardio Clinic 9-10 Adult Clinic 10-11 Junior Clinic 3-4 Adult Clinic

4-4:45 Caddyshack at Bayside

#### Tuesday

8-9 Cardio Clinic 9-10 Adult Clinic 10-11 Junior Clinic 3-4 Adult Clinic

4-4:45 Caddyshack at Bayside

#### Wednesday

8-9 Cardio Clinic 9-10 Adult Clinic 10-11 Junior Clinic

#### **Thursday**

8-9 Cardio Clinic 9-10 Adult Clinic 10-11 Junior Clinic

#### **Friday**

8-9 Cardio Clinic 9-10 Adult Clinic 10-11 Junior Clinic

#### **Daily Junior Tennis Clinics**

This is a fun introduction to tennis, and a review of the basics for those that have played before and best suited for beginner to intermediate players. All shots in the game are covered for each class along with games that keep the kids moving, having fun and loving tennis.

#### Caddyshack at Bayside

Play the popular game "Jail Break". No shoes or shirts required. Step from the pool to the court, Kids/caddies take over the tennis court!

Ages: 8-14 years old Time: 4-4:45pm

Dates: Every Monday and Tuesday, June 1-September 3